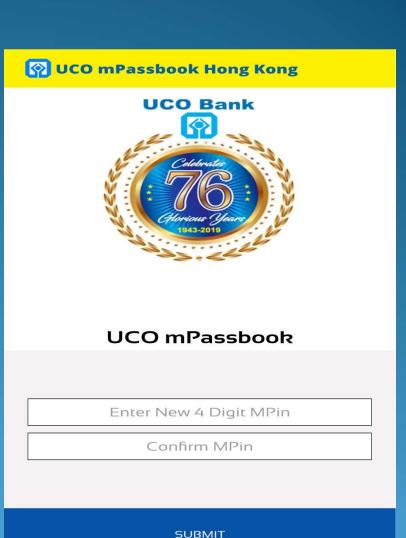

# **Step 3:**

- ➤ Once OTP (One Time Password) is validated, the customer has to enter New 4 Digit MPIN.
- ➤ The customer has to enter the new MPIN twice and click on Submit.
- Now, user registration in UCO mPassbook Hong Kong is completed and customer can login to his/her UCO mPassbook app with new 4 digit MPIN.