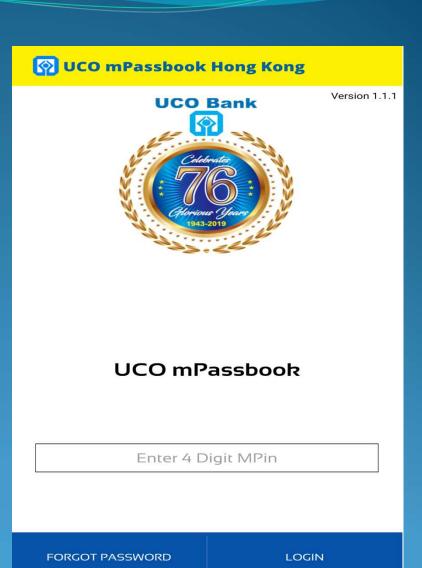

# Login Screen

- ➤ Once the Registration process is completed, the customer is ready to login to UCO mPassbook Hong Kong application.
- The customer may enter 4 digit MPIN and click on Login button.
- ➤ In case, the customer Forgot MPIN, he can reset the same using "Forgot Password" option.