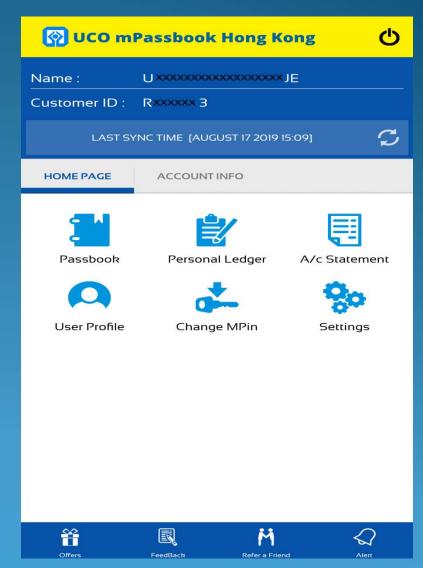

# **Home Page**

- ➤ After Successfully login into UCO mPassbook Hong Kong application, the Home Page screen will appear.
- ➤ It contains following details:
  - ✓ Passbook: It contains account-wise passbook entries.
  - ✓ Personal Ledger: It enables customer to maintain item-wise expenditure track.
  - ✓ A/c Statement: It allows email of passbook statement for period.
  - ✓ User Profile: It shows customer details like addresses.
  - ✓ Change MPIN: It enables customer to change MPIN.
  - ✓ Settings: It allows customer to select default a/c and language.