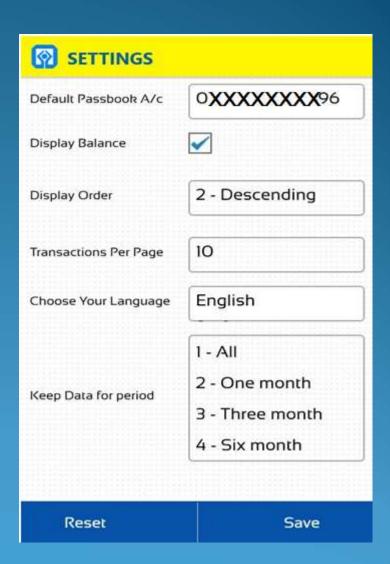

# <u>Settings</u>

- ➤ This features enables customer to select default Passbook account.
- ➤ It allows user to select Transaction per Page and Language option.